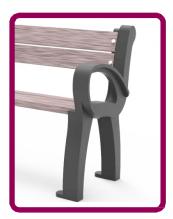

- The **Toledo Bench** with built-in armrests on the lateral supports has a design of beautiful curve lines that make it an attractive element of street furniture.
- The lateral supports grant it the necessary structure and resistance for people to sit comfortably.
- Its main function is to provide seats and rest to pedestrians by improving their quality of life and promoting the proper use of public spaces.
- It's an additional ornament that improves the infrastructure and urban furniture forming part of the image of the city.
- It's made of durable, weather-resistant, and wear and tearresistant materials.
- These benches are assembled with two structural supports with built-in armrests and central support.
- The seat and the backrest can be made of:
  - Recycled plastic lumber profiles.
  - A 12-gauge steel sheet that can include a design or logo using laser cut.