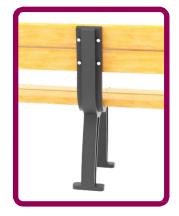

### **FEATURES**

- It can seat up from 3 to 5 people depending on the model of the Toledo Bench.
- Our benches offer comfort and elegance by facilitating different activities like reading, hanging out with friends or family, waiting for someone, or simply resting.
- We manufacture the bench supports with 100% recycled medium-density polyethylene.
   By using recycled materials, we contribute to reducing greenhouse gas emissions.
- The supports provide an excellent structure and stability
- Since all the manufacturing materials are weather resistant, these benches are perfect for outdoor use.
- Low maintenance.
- The structural supports anchor to the floor with *Ultrafix* screws of  $3/8'' \times 5.85$  in. and *Extralarge* polypropylene dowels of  $3/4'' \times 5.46$  in.