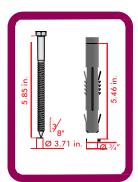

### **FEATURES**

- It can seat up from 3 to 5 people depending on the model of the Toledo Bench.
- Our benches offer comfort and elegance by facilitating different activities like reading, hanging out with friends or family, waiting for someone, or simply resting.
- We manufacture the bench supports with 100% recycled medium-density polyethylene.
   By using recycled materials, we contribute to reducing greenhouse gas emissions.
- The supports provide an excellent structure and stability
- Since all the manufacturing materials are weather resistant, these benches are perfect for outdoor use.
- Low maintenance.
- The structural supports anchor to the floor with *Ultrafix* screws of  $3/8'' \times 5.85$  in. and *Extralarge* polypropylene dowels of  $3/4'' \times 5.46$  in.