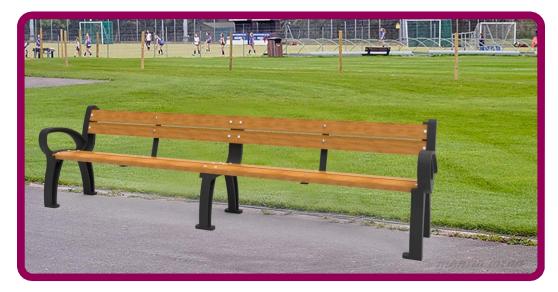

- The **Toledo Bench** with built-in armrests on the lateral supports has a design of beautiful curve lines that make it an attractive element of street furniture.
- The lateral supports grant it the necessary structure and resistance for people to sit comfortably.
- Its main function is to provide seats and rest to pedestrians by improving their quality of life and promoting the proper use of public spaces.
- It's an additional ornament that improves the infrastructure and urban furniture forming part of the image of the city.
- It's made of durable, weather-resistant, and wear and tearresistant materials.
- These benches are assembled with two structural supports with built-in armrests and central support.
- The seat and the backrest can be made of:
  - Recycled plastic lumber profiles.
  - A 12-gauge steel sheet that can include a design or logo using laser cut.

### USES

Perfect to install in parks, public squares, historic centers, etc. These benches are an essential element for public spaces and generate a successful coexistence between citizens.