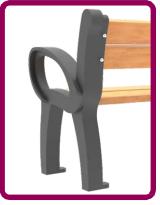

- The **Toledo Bench** with built-in armrests on the lateral supports has a design of beautiful curve lines that make it an attractive element of street furniture.
- The lateral supports grant it the necessary structure and resistance for people to sit comfortably.
- Its main function is to provide seats and rest to pedestrians by improving their quality of life and promoting the proper use of public spaces.
- It's an additional ornament that improves the infrastructure and urban furniture forming part of the image of the city.
- It's made of durable, weather-resistant, and wear and tearresistant materials.
- These benches are assembled with two structural supports with built-in armrests and central support.
- The seat and the backrest can be made of:
  - Recycled plastic lumber profiles.
  - A 12-gauge steel sheet that can include a design or logo using laser cut.