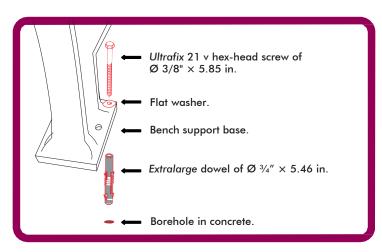

### **FEATURES**

- It can seat up from 3 to 5 people depending on the model of the Toledo Bench.
- Our benches offer comfort and elegance by facilitating different activities like reading, hanging out with friends or family, waiting for someone, or simply resting.
- We manufacture the bench supports with 100% recycled medium-density polyethylene.
   By using recycled materials, we contribute to reducing greenhouse gas emissions.
- The supports provide an excellent structure and stability
- Since all the manufacturing materials are weather resistant, these benches are perfect for outdoor use.
- Low maintenance.
- The structural supports anchor to the floor with *Ultrafix* screws of  $3/8'' \times 5.85$  in. and *Extralarge* polypropylene dowels of  $3/4'' \times 5.46$  in.