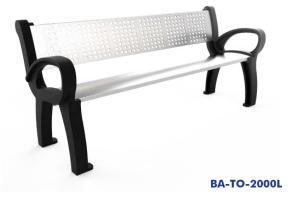

# TOLEDO BENCH BA-TO-2000L/BA-TO-2000P

**BA-TO-2000P** 

- The **Toledo Bench** with built-in armrests on the lateral supports has a design of beautiful curve lines that make it an attractive element of street furniture.
- The lateral supports grant it the necessary structure and resistance for people to sit comfortably.
- Its main function is to provide seats and rest to pedestrians by improving their quality of life and promoting the proper use of public spaces.
- It's an additional ornament that improves the infrastructure and urban furniture forming part of the image of the city.
- It's made of durable, weather-resistant, and wear and tearresistant materials.
- These benches are assembled with two structural supports with built-in armrests and central support.
- The seat and the backrest can be made of:
  - Recycled plastic lumber profiles.
  - A 12-gauge steel sheet that can include a design or logo using laser cut.