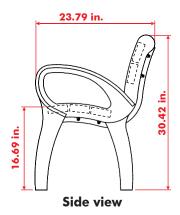

#### **Measures**

Length: 5 ft 10 in. or 9 ft 10 in. Width: 23.79 in. Height: 30.42 in.