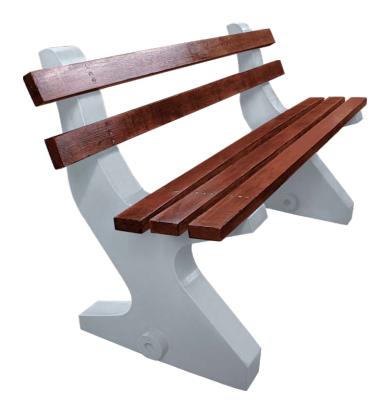

### **DESCRIPTION**

The material of the **PROMENADE STREET BENCH** is medium-density polyethylene through a rotational molding process with varnished wood strips that allows to absorb impacts and avoid deformations.

- It has resistance to weather conditions.
- UV protection.
- Mahogany or pine wood strips.
- It's fixed to the floor.
- Once it's secure, it doesn't need maintenance.

#### **COLORS:**

Support: Gray.

Wood strips: Mahogany or pine.

**CAPACITY:** Five seats.