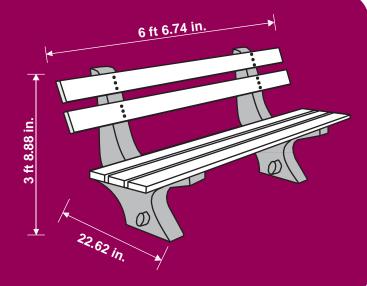

#### **MEASURES:**

**Length:** 6 ft 6.74 in. **Width:** 22.62 in. **Height:** 3 ft 8.88 in.

Volumes, dimensions, and other measures are nominal and may vary by approximately 2%.