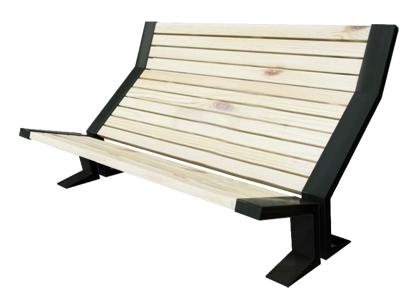

## DESCRIPTION

The **DECK BENCH** is super comfy and ideal to place in quiet places for relaxation or meditation like scenic viewpoints, among others. The structure material is steel, and it's resistant to

scratches and abrasive liquids.

- It has resistance to weather conditions.
- UV protection.
- Recycled plastic lumber with steel.
- Powder coating finish and UV protection.

#### **COLOR:**

Support: Black. Strips: Recycled plastic lumber.

**CAPACITY:** Two to three people.

WEIGHT: 136.40 lb.