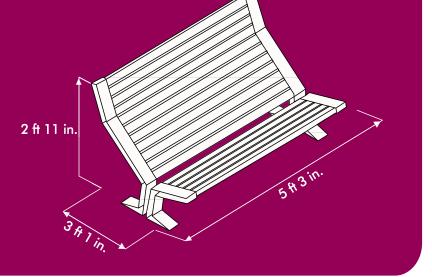

### **GENERAL MEASURES:**

**Length:** 5 ft 3 in. **Width:** 3 ft 1 in. **Height:** 2 ft 11 in.

Volumes, dimensions, and other measures are nominal and may vary by approximately 2%.

Prol. Lago Ayarza # 88-A, Bodega H-Bis, Col. San Diego Ocoyoacac, Del. Miguel Hidalgo C.P. 11290, Mexico City. Phones: (+52) 55 5527 2498 and 55 5386 4683 info@a1contenedores.com.mx www.a1contenedores.com.mx