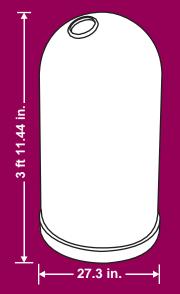

#### **MEASURES:**

**Length:** 27.3 in. **Height:** 3 ft 11.44 in.

Volumes, dimensions, and other measures are nominal and may vary by approximately 2%.