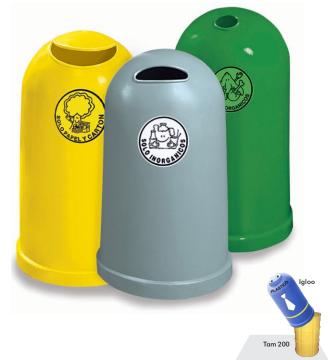

# IGLOO 200 RECYCLING BIN

#### **DESCRIPTION**

The material of the **IGLOO 200 RECYCLING BIN** is medium-density polyethylene through a rotational molding process which gathers the highest resistance to extreme weather conditions.

- It can have different inlets to differentiate them.
- These inlets change depending on their use and placement.
- UV protection.
- Minimum maintenance.

#### **FUNCTIONALITY**

Since the main goal is recycling, the principal use of the **IGLOO 200 RECYCLING BIN** is to easily identify the bins.

They are identifiable through distinctive labels and signs. You can add a TAM-200 drum inside.

## **FEATURES**

**CAPACITY:** 200 L (52.8 US gal)

WEIGHT: 28.6 lbs.

**COLORS:** Green, blue, yellow, and gray.