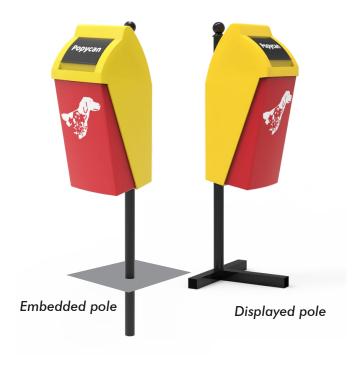

## **DESCRIPTION**

- The **POPYCAN**, made of medium-density polyethylene, is designed to receive and contain dog feces.
- The POPYCAN has UV protection which avoids sun fading.
- Weather-resistant.
- Low maintenance.
- It has the option of adding a system that helps put the dog waste bags easier.
- The "V" shaped lid prevents the odors from leaking and blocks the vision of the waste.
- It includes a safety key for street cleaners.
- Tubular support of 2" 30 gauge with sphere finish. It has three anchoring options (displayed, embedded, or drilled).