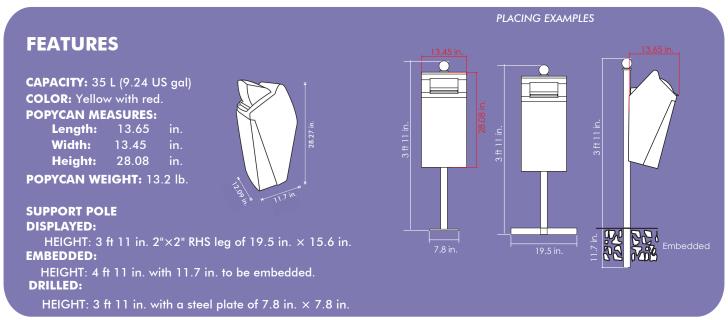

## **DESCRIPTION**

- The **POPYCAN**, made of medium-density polyethylene, is designed to receive and contain dog feces.
- The POPYCAN has UV protection which avoids sun fading.
- Weather-resistant.
- Low maintenance.
- It has the option of adding a system that helps put the dog waste bags easier.
- The "V" shaped lid prevents the odors from leaking and blocks the vision of the waste.
- It includes a safety key for street cleaners.
- Tubular support of 2" 30 gauge with sphere finish. It has three anchoring options (displayed, embedded, or drilled).