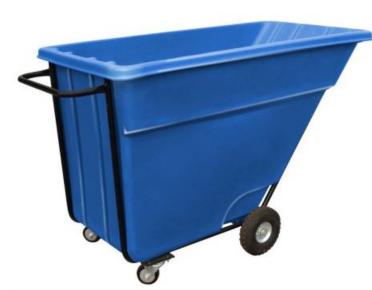

#### DESCRIPTION

The material of the TILT TRUCK-750 is mediumdensity polyethylene in one piece through a rotational molding process that gathers higher resistance to impacts and avoids deformations.

- UV protection.
- Highly resistant to weather conditions.
- It has the option of adding a polyethylene handle.
- Four casters for better transportation.
- The design makes it dump forward facilitating its discharge.
- It has the option of adding a metallic frame with double protection against rust and corrosion generated by rainwater and other weather conditions.
- Optional hinged lid made of medium-density polyethylene.

#### **FUNCTIONALITY**

- The Tilt Truck-750 is perfect for trash collection and the separation of different types of residues.
- Ideal for trash collection on public roads.
- Manual discharge.

According to your needs, it can be labeled with your logo or the type of material it contains.

### **FEATURES**

A pair of 10" pneumatic casters. A pair of 4" swivel casters.

CAPACITY: 750 L (198 US gal). WEIGHT WITH HANDLE: 77 lb. WEIGHT WITH FRAME: 116 lb. **COLORS:** Green, red, gray, and blue. **MEASURES:** 