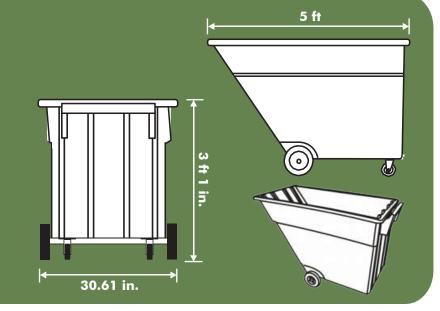

### **FEATURES**

A pair of 10" pneumatic casters. A pair of 4" swivel casters.

CAPACITY: 750 L (198 US gal). WEIGHT WITH HANDLE: 77 lb. WEIGHT WITH FRAME: 116 lb. **COLORS:** Green, red, gray, and blue. **MEASURES:** 

> Length: 5 ft Width: 30.61 in.

Volumes, dimensions, and other measures are nominal and may vary by approximately 2%.