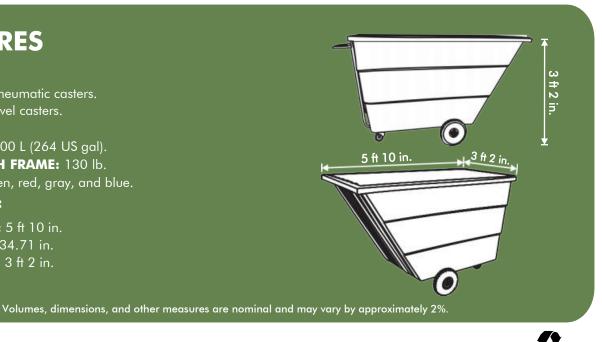

## **FEATURES**

**CUSTOMIZATION** 

logo or the type of material it contains.

A pair of 10" pneumatic casters. A pair of 4" swivel casters.

CAPACITY: 1000 L (264 US gal). WEIGHT WITH FRAME: 130 lb. **COLORS:** Green, red, gray, and blue. **MEASURES:** 

> Length: 5 ft 10 in. Width: 34.71 in. Height: 3 ft 2 in.