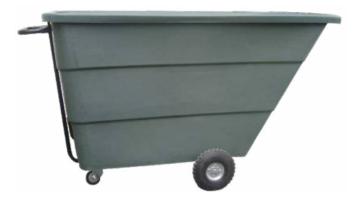

## DESCRIPTION

The material of the TILT TRUCK-1000 is mediumdensity polyethylene in one piece through a rotational molding process that gathers higher resistance to impacts and avoids deformations.

- UV protection.
- Highly resistant to weather conditions.
- Four casters for easy transportation.
- The design makes it dump forward facilitating its discharge.
- The metallic frame has double protection against rust and corrosion generated by rainwater and other weather conditions.
- Optional hinged lid made of medium-density polyethylene.

## **FUNCTIONALITY**

- The Tilt Truck-1000 is perfect for trash collection • and the separation of different types of residues.
- Ideal for trash collection on public roads.
- Manual discharge.
- Easy to clean. •
- Avoids sources of infection.

## **FEATURES**

**CUSTOMIZATION** 

logo or the type of material it contains.

A pair of 10" pneumatic casters. A pair of 4" swivel casters.

CAPACITY: 1000 L (264 US gal). WEIGHT WITH FRAME: 130 lb. **COLORS:** Green, red, gray, and blue. **MEASURES:** 