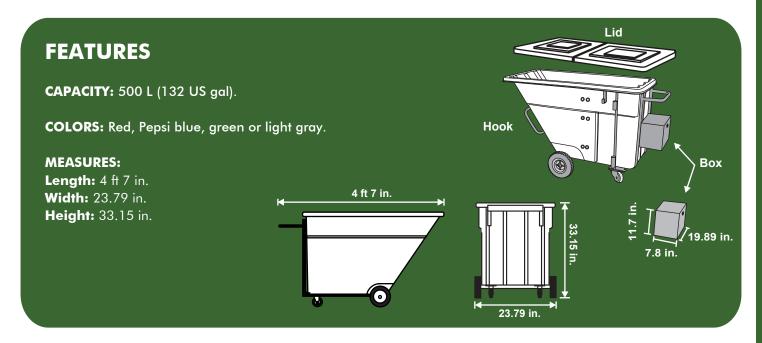

## **DESCRIPTION**

The material of the **BAR-500** is medium-density polyethylene in one piece with a tubular structure that grants it higher resistance to impacts and avoids deformations. It has UV protection.

- Two tractor-type wheels of 10" (front) and two caster wheels of 4" for easy transportation.
- The design makes it lean forward and facilitates discharge.
- The metallic structure has double protection against rust and corrosion due to rain or weather conditions.
- A storage box for the operator equipment.
- An optional dual aperture lid.