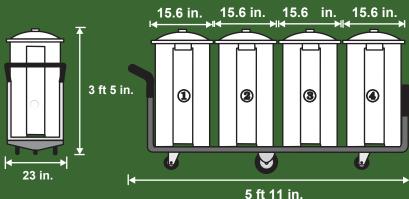

## MEASURES OF THE STRUCTURE AND FOUR CONTAINERS:

Length: It depends on the number of containers. Width: 23 in. Height: 3 ft 5 in.

It has the option of adding plastic bags of 30.42 in.  $\times$  42.51 in. to the containers.