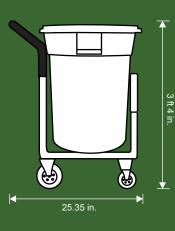

#### **MEASURES OF THE STRUCTURE AND CONTAINER:**

| Length: | 25.35  | in. |
|---------|--------|-----|
| Width:  | 23.79  | in. |
| Height: | 3 ft 4 | in. |

Volumes, dimensions, and other measures are nominal and may vary by approximately 2%.