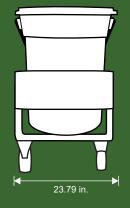

#### **MEASURES OF THE STRUCTURE AND CONTAINER:**

| Length: | 25.35  | in. |
|---------|--------|-----|
| Width:  | 23.79  | in. |
| Height: | 3 ft 4 | in. |

Volumes, dimensions, and other measures are nominal and may vary by approximately 2%.