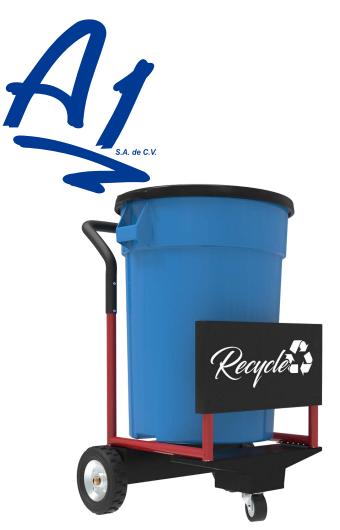

# **MOBILE CART-1**

## DESCRIPTION

The modern **Mobile Cart-1** has a container and a structure. The material of the cylindric container is medium-density polyethylene through a rotational molding process which grants it higher resistance and avoids deformations.

# FUNCTIONALITY

The **Mobile Cart-1** is ideal for solid and liquid waste collection in public buildings like schools, offices, etc.

- Manual discharging.
- Easy to clean.
- Avoids sources of infection.