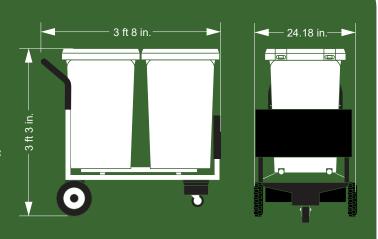

#### MEASURES OF THE STRUCTURE AND CONTAINER:

Length: 3 ft 8 in. Width: 20.67 in. Height: 38.61 in.