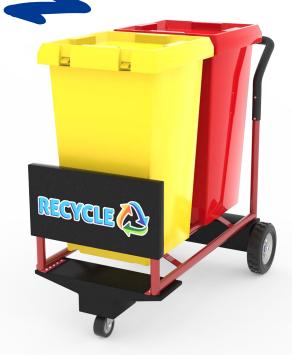

### DESCRIPTION

This modern street cleaning cart **R-200** consists of two containers and a structure.

• The material of the containers is medium-density polyethylene which grants them higher resistance and avoids deformations.

## FUNCTIONALITY

• The street cleaning cart **R-200** is perfect for trash collection and the separation of different types of residues.

- Ideal for trash collection on public roads or buildings.
- Manual discharging.
- Easy to clean.
- Avoids sources of infection.

#### COLORS

**Container:** Red or yellow. **Structure:** Red with black handle and black front.