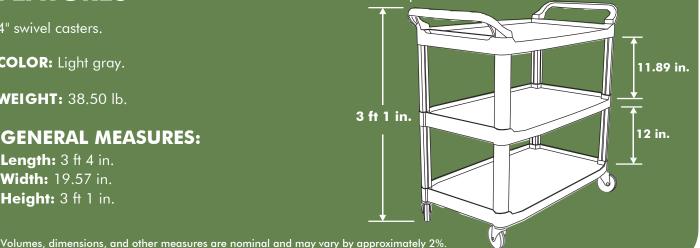

# **FEATURES**

4" swivel casters.

**COLOR:** Light gray.

**WEIGHT:** 38.50 lb.

#### **GENERAL MEASURES:**

Length: 3 ft 4 in. Width: 19.57 in. Height: 3 ft 1 in.