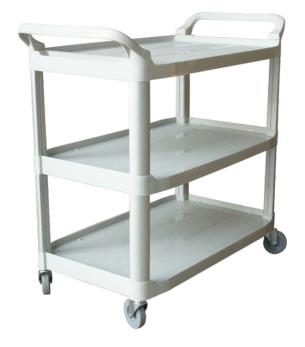

#### **DESCRIPTION**

The material of the UTILITY CART is HDPE made through an injection molding process that gathers higher resistance to impacts and avoids deformations.

- It includes three shelves for organizing different types of materials.
- High-quality aluminum posts for greater resistance.
- Easy to move thanks to its four swivel casters.
- Handles on both sides for better maneuver.
- It has the option of adding a Silverware Bin.
- UV protection.
- It's highly resistant to weather conditions.

### **FUNCTIONALITY**

The **UTILITY CART** helps move more materials efficiently and safely throughout a facility.