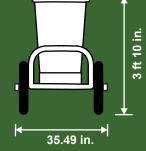

#### **MEASURES:**

**Width:** 35.49 in. **Length:** 6 ft 3 in. **Height:** 3 ft 10 in.