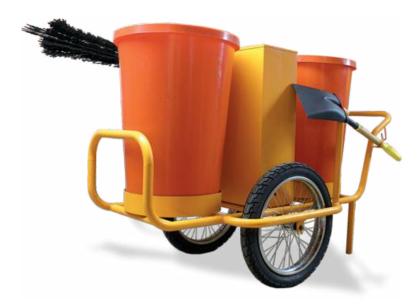

## **DESCRIPTION**

This modern street cleaning cart **R-300** has two conical containers and a structure.

- The material of the containers is medium-density polyethylene which grants them higher resistance and avoids deformations.
- UV protection.
- Highly resistant to weather conditions.
- The lid is easy to detach.
- The tubular structure has two wheels of 14" and an aluminum rim for easy transportation.
- The structure has dual protection against corrosion.
- It has a locked compartment for cleaning equipment.

### **FUNCTIONALITY**

- The street cleaning cart **BAR-300** is perfect for trash collection and the separation of different types of residues.
- Ideal for trash collection on public roads or buildings.
- Manual discharging.
- Easy to clean.
- Avoids sources of infection.

# **FEATURES**

CAPACITY: 145 L (38.28 US gal) each container.

#### **COLORS:**

**Container:** Orange or white. **Structure:** Yellow or silver.