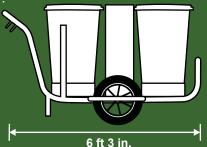

#### **MEASURES:**

**Width:** 35.49 in. **Length:** 6 ft 3 in. **Height:** 3 ft 10 in.