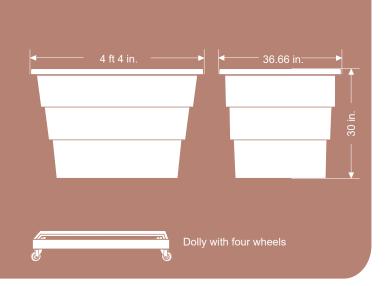

# **FEATURES**

**CAPACITY:** 900 L (237 US gal)

WEIGHT: 77 lb.

**COLORS:** Green, blue, red, and gray.

**MEASURES:** 

**Length:** 4 ft 4 in. **Width:** 36.66 in. **Height:** 30 in.