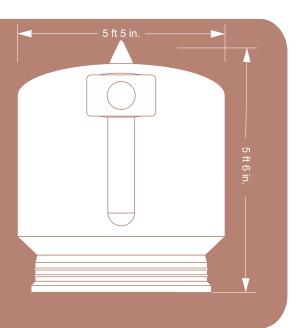

e material of the **IGLOO 3400 Waste Container** is medium-density polyethylene in two parts which gathers the highest resistance to impacts and avoids deformations.

- UV protection.
- Weather resistance.
- Since it discharges on the bottom, it has a raising system.

#### FUNCTIONALITY

The **IGLOO 3400** is perfect for the recollection of solid waste.

- Manual discharge.
- Easy to clean.
- The base facilitates its transportation.

#### **CUSTOMIZATION**

We can label it with the legend of the type of material or your logo according to your needs.

## **FEATURES**

CAPACITY: 3400 L (897 US gal)

Plastic

PET, Soft Drink Containers, Shampoo, Yogurt, Cream, Plastic Bags, Cups

disposable

**COLORS:** Green and gray.

#### **MEASURES:**

Length: 3 ft 7 in. Width: 19.5 in. Height: 31.2 in.





## **IDEAL FOR INDUSTRIAL AREAS**



Lago Ayarza # 88-A, Bodega H-Bis, Col. San Diego Ocoyoacac, Del. Miguel Hidalgo C.P. 11290, Mexico City. Phones: (+52) 55 5527 2498 and 55 5386 4683 info@a1contenedores.com.mx www.a1contenedores.com.mx