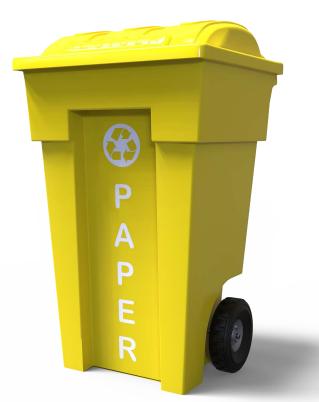

## **CUSTOMIZATION**

We can label it with the legend of the type of material or your logo according to your needs.

#### TRASH CAN COLOR CODING:

 grn
 Organic: Food, fruits, and vegetables.
 bi
 Plastic: Bottles.

 gr
 Inorganic: Fabric, shoes, boxes, etc.
 rd
 Bio hazardous and biomedical.

 yl
 Paper: Paper, cardboards, newspapers, etc.
 or
 Sanitation