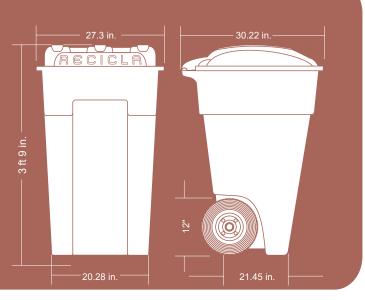

#### CAPACITY: 360 L (95 US gal)

WEIGHT: 61.16 lb.

 MEASURES:
 Width:
 27.3 in.

**Length:** 27.3 in. **Length:** 30.22 in. **Height:** 3 ft 9 in.

Volumes, dimensions, and other measures are nominal and may vary by approximately 2%.

• Conical body.

• It has two tractor-type caster wheels of  $\emptyset$  12" fixed to an axle that improves its transportation.

• Low costs of investment and maintenance.

• It's manufactured under international norms and standards for working with an automated waste collection system.