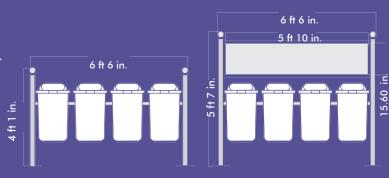

# **APPROX. GENERAL MEASURES:**

Height: 6 ft 6 in. Width: 13.45 in. Height with ads: 5 ft 7 in. Height without ads: 4 ft 1 in.

Volumes, dimensions, and other measures are nominal and may vary by approximately 2%.