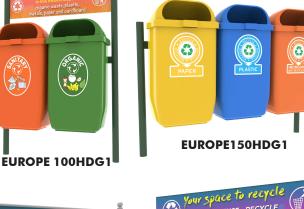

CAPACITY: 50 L (13.20 US gal)

COLORS: Green, blue, yellow, gray, red, and orange.

#### EUROPE 200HDG1