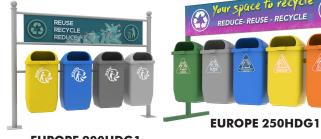

and maintenance.
- An anti-vandal system with a bolt and a special key.

# FUNCTIONALITY

- The EUROPE RECYCLING STATION has multiple combinations that make the deposit of waste easier.
- It enhances the surroundings where it's placed.
- Perfect for parks, schools, parking lots, etc.



CAPACITY: 50 L (13.20 US gal)

COLORS: Green, blue, yellow, gray, red, and orange.

# **APPROX. GENERAL MEASURES:**

Height: 6 ft 6 in. Width: 13.45 in. Height with ads: 5 ft 7 in. Height without ads: 4 ft 1 in.



Volumes, dimensions, and other measures are nominal and may vary by approximately 2%.





Lago Ayarza # 88-A, Bodega H-Bis, Col. San Diego Ocoyoacac, Del. Miguel Hidalgo C.P. 11290, Mexico City. Phones: (+52) 55 5527 2498 and 55 5386 4683 info@a1contenedores.com.mx www.a1contenedores.com.mx





#### EUROPE 200HDG1

### **CUSTOMIZATION**

According to your needs, it can be labeled with your logo or the type of material it contains.