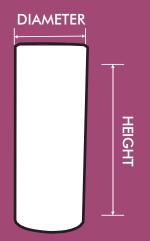

## **FEATURES**

| MODEL     | WEIGHT   | DIAMETER  | HEIGHT    |
|-----------|----------|-----------|-----------|
| TIUM-CA50 | 4.4 lbs. | 12.09 in. | 19.5 in.  |
| TIUM-CA76 | 5.5 lbs. | 12.09 in. | 29.64 in. |
| TIUM-CA91 | 6.6 lbs. | 12.09 in. | 35.49 in. |