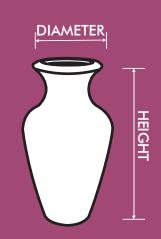

## **FEATURES**

| MODEL     | WEIGHT   | DIAMETER  | HEIGHT    |
|-----------|----------|-----------|-----------|
| TIUM-TJ91 | 7.7 lbs. | 19.89 in. | 35.49 in. |
| TIUM-CA76 | 6.6 lbs. | 17.94 in. | 29.64 in. |