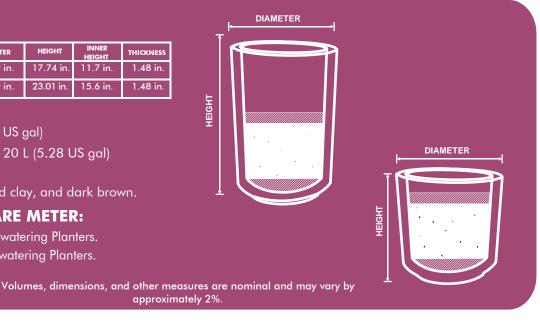

### **FEATURES**

| MODEL     | WEIGHT     | DIAMETER  | HEIGHT    | INNER<br>HEIGHT | THICKNESS |
|-----------|------------|-----------|-----------|-----------------|-----------|
| TSSM-MR46 | 12.03 lbs. | 15.79 in. | 17.74 in. | 11.7 in.        | 1.48 in.  |
| TSSM-MR59 | 15.25 lbs. | 15.79 in. | 23.01 in. | 15.6 in.        | 1.48 in.  |

#### WATER STORAGE: 6 L (1.58 US gal)

SOIL MAXIMUM VOLUME: 20 L (5.28 US gal)

**USEFUL LIFE:** 10 years **COLORS:** White, granite, red clay, and dark brown.

**PLANTERS PER SQUARE METER:** 

**TSSM-MR46:** Four Self-watering Planters. **TSSM-MR59:** Four Self-watering Planters.