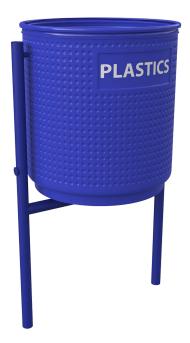

## BARCELONA 80 OUTDOOR WASTE CONTAINER

## **CUSTOMIZATION**

According to your needs, it can be labeled with your logo or the type of material it contains.

## DESCRIPTION

The material of the **BARCELONA 80** is medium-density polyethylene with a metal frame.

- A cylindrical container.
- It features double protection against rust and corrosion generated by rain and weather conditions.
- It has resistance to weather conditions.
- The waste container comes attached to the metal frame with a round billet.
- It has two installation options: embedded in the floor or with a screw plate.
- An optional metallic liner.
- It includes a key-operated lock to prevent robberies.