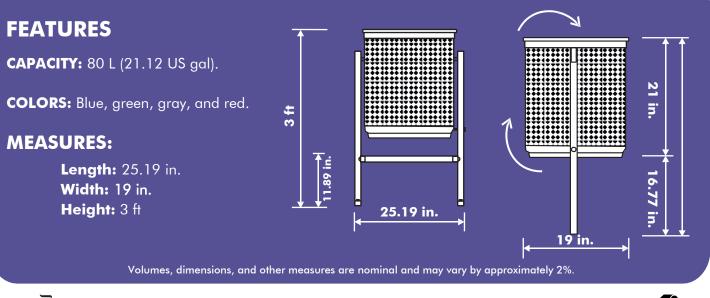

## FUNCTIONALITY

The Outdoor Waste Container is ideal for outdoor use.

- Since it's perfect for waste collection and recycling, it helps the environment and keeps public spaces clean.
- It closes by hooking up the waste container to the base support on the bottom.
- You can empty the waste container by opening the lock and tilting it.