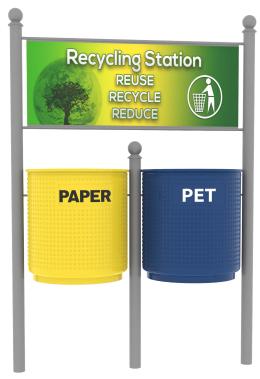

## RECYCLE BARCELONA DOUBLE OUTDOOR WASTE CONTAINER

## **CUSTOMIZATION**

According to your needs, it can be labeled with your logo or the type of material it contains.

- Two cylindrical waste containers.
- A space for a sing or an ad.
- It features double protection against rust and corrosion generated by rain and weather conditions.
- It has resistance to weather conditions.
- The waste containers come attached to the metal frame with a round billet.
- It has two installation options: with a screw plate or with legs for display.
- An optional metallic liner.
- It includes a key-operated lock to prevent robberies.

## **FUNCTIONALITY**

- The **RECYCLE BARCELONA** is ideal for outdoor use.
- Since it's perfect for waste separation and recycling, it helps the environment and keeps public spaces clean.
- It closes by hooking up the waste container to the base support on the bottom.
- You can empty the waste container by opening the lock and tilting it.