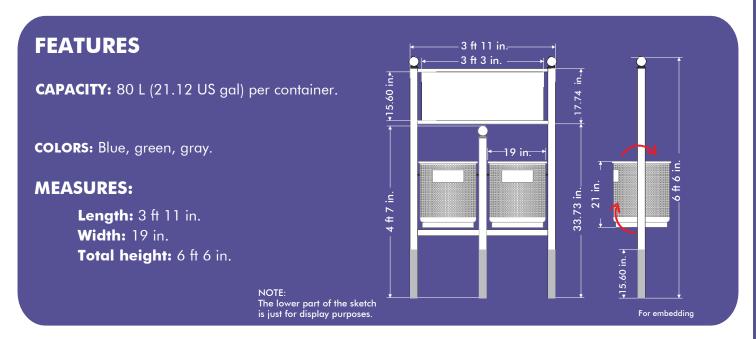

## **DESCRIPTION**

The material of the **RECYCLE BARCELONA** is made of medium-density polyethylene with an 18-gauge metal frame of  $2\frac{1}{2}$ ", a round billet of  $\frac{1}{2}$ ", and a tubular base.

Volumes, dimensions, and other measures may vary by approximately 2%.