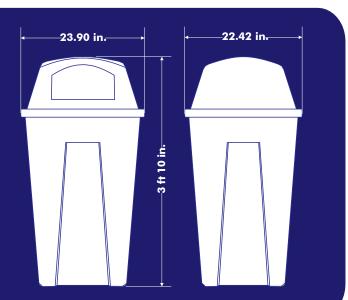

#### **MEASURES:**

Length: 23.90 in. Width: 22.42 in. Height: 3 ft 10 in.

Volumes, dimensions, and other measures are nominal and may vary by approximately 2%.