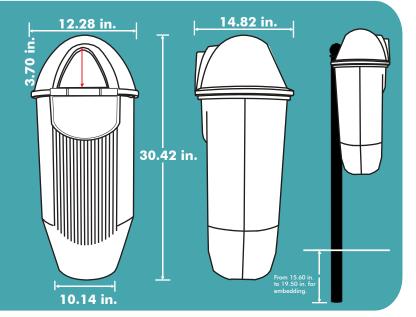

#### **MEASURES:**

**Length:** 12.28 in. **Width:** 14.82 in. **Height:** 30.42 in.

Volumes, dimensions, and other measures may vary by approximately 2%.