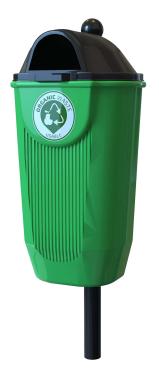

#### **DESCRIPTION**

The material of the **CITY 50 Pole Mount Trash Can** is HDPE which gathers higher resistance to impacts and avoids deformations.

- It has two parts: a trash can and a lid.
- UV protection.
- It's resistant to weather conditions.
- The lid has an opening of 3.70 in. that prevents the deposit of larger trash bags and rainwater from entering.
- The detachable lid is secured by a hinge.
- It has a lock system.
- The pole is not included.

#### **FUNCTIONALITY**

The **CITY 50 POLE MOUNT TRASH CAN** is ideal for outdoor waste separation in parking lots, parks, or avenues.

• Since it's perfect for recycling, it helps the environment and keeps public spaces clean.

## **FEATURES**

**CAPACITY:** 50 L (13.20 US gal)

**COLORS:** Green, gray, and orange.