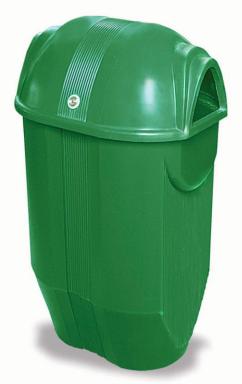

### **DESCRIPTION**

The material of the **CITY DOUBLE Pole Mount Trash Can** is medium-density polyethylene through a rotational molding process which gathers higher resistance to impacts and avoids deformations. In addition, it was designed by the Mexican sculptor Miguel Ángel González.

## **FEATURES**

**CAPACITY:** 150 L (39.60 US gal)

**COLORS:** Green body and black lids.