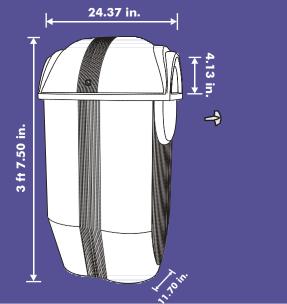

### **MEASURES:**

Lower length: 33.54 in. Top length: 20.86 in. Total height: 3 ft 5.3 in.

Volumes, dimensions, an other measures may vary by approximately 2%.