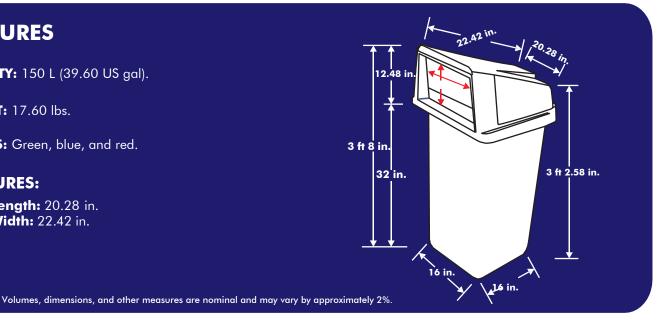

## **FEATURES**

**CAPACITY:** 150 L (39.60 US gal).

**WEIGHT:** 17.60 lbs.

**COLORS:** Green, blue, and red.

**MEASURES:** 

Length: 20.28 in. Width: 22.42 in.