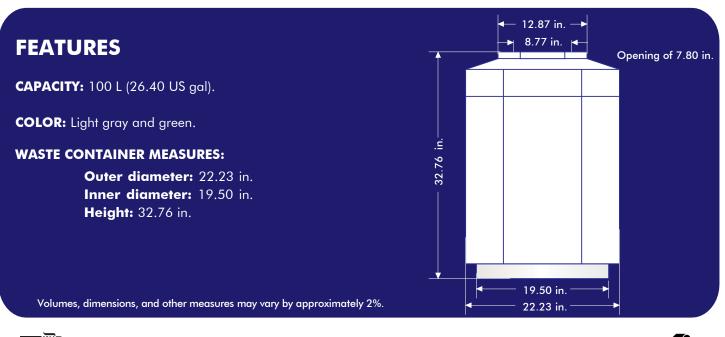

## DESCRIPTION

- The material of the **HEXAGONAL WASTE CONTAINER** is medium-density polyethylene through a rotational molding process that gathers higher resistance to impacts and avoids deformations.
- It has two parts: a waste container and a lid.
- This affordable large capacity trash container is perfect for high-traffic areas.
- It doesn't dent, shatter, wear or tear.
- Its lid is detachable.
- UV protection.
- It's resistant to weather conditions.
- Hexagonal shape and round base.
- The opening avoids the deposit of larger trash bags.