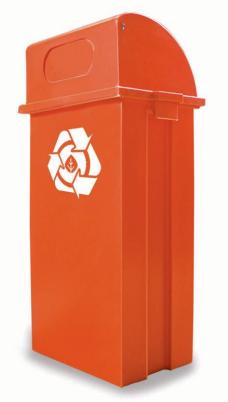

# **MADRID** PUSH DOOR TRASH CAN

#### DESCRIPTION

The material of the **MADRID Push Door Trash Can** is medium-density polyethylene through a rotational molding process which gathers higher resistance to impacts and avoids deformations.

- UV protection.
- It has resistance to weather conditions.
- The detachable lid has a push door that avoids bad odors.
- The opening of 3.70 in. × 9.75 in. on the lid avoids the deposit of larger trash bags.

### FUNCTIONALITY

The **MADRID PUSH DOOR TRASH CAN** is ideal for outdoor and indoor waste separation.

- Since it's perfect for waste collection, it helps keep public spaces clean.
- Ideal for shopping malls, schools, and offices.
- Easy to clean.
- Avoids sources of infection.

## **FEATURES**

CAPACITY: 140 L (36.96 US gal).

WEIGHT EMPTY: 22.88 lbs.

**COLORS:** Green, blue, red, gray, yellow, and orange.