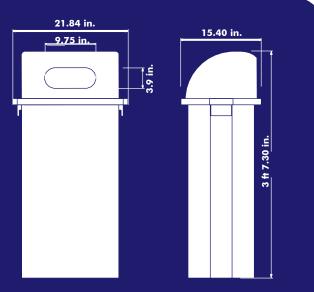

#### **MEASURES:**

Length: 21.84 in. Width: 15.40 in. Height: 3 ft 7.30 in.

Volumes, dimensions, and other measures may vary by approximately 2%.

Lago Ayarza # 88-A, Bodega H-Bis, Col. San Diego Ocoyoacac, Del. Miguel Hidalgo C.P. 11290, Mexico City. Phones: (+52) 55 5527 2498 and 55 5386 4683 info@a1contenedores.com.mx www.a1contenedores.com.mx