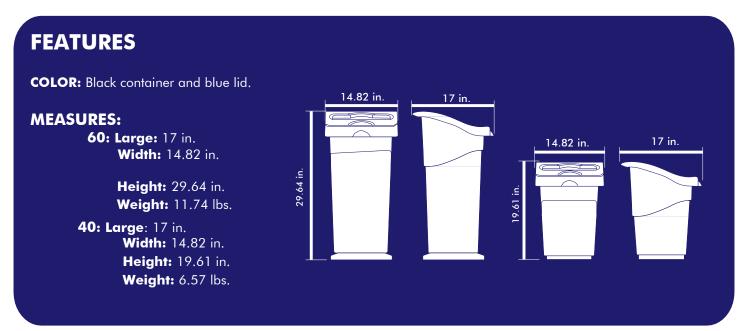

Volumes, dimensions, and other measures are nominal and may vary by approximately 2%.