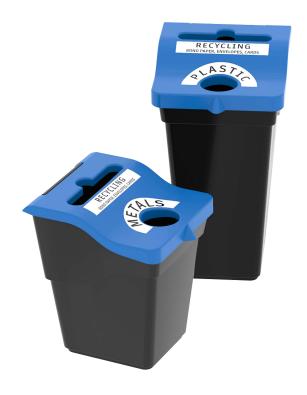

## RECIBIN 60-40 DOUBLE-STREAM RECYCLING BIN

## **CUSTOMIZATION**

According to your needs, it can be labeled with your logo or the type of material it contains.

## **DESCRIPTION**

The material of the **RECIBIN 60-40 Recycling Bins** is medium-density polyethylene which guarantees a long service life.

- Conical, modern, and state-of-the-art design.
- It comes in two presentations.
- 2 stream recycling bin.
- It has two liner rings that make it perfect to attach trash bags and stop them from sticking out.
- The lid has two openings for waste separation.
- It enhances the surroundings where it's placed.

## **FUNCTIONALITY**

Its decorative features make it perfect for indoor use.

- Since it has two openings, it reduces the time for waste collection.
- Facilitates waste collection.

Note: If the trash bag isn't placed correctly, it can stain you when discharging waste.