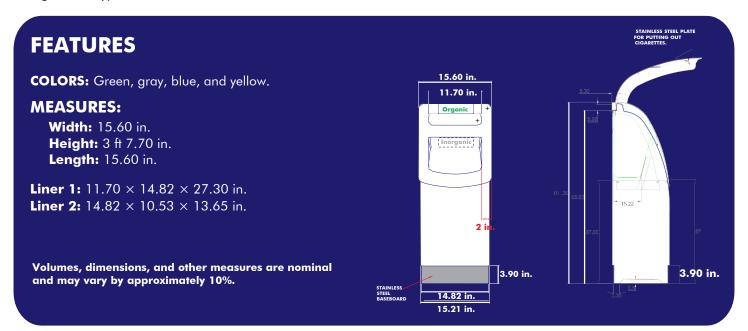

Volumes, dimensions, and other measures are nominal and may vary by approximately 2%.