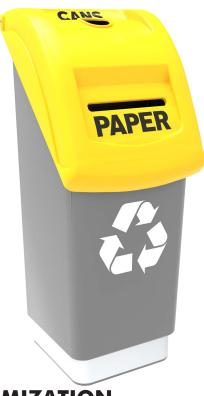

## RECIMAX DOUBLE-STREAM RECYCLING BIN

## **CUSTOMIZATION**

According to your needs, it can be labeled with your logo or the type of material it contains.

## **DESCRIPTION**

The material of the **RECIMAX** is medium-density polyethylene through a rotational molding process which gathers higher resistance to impacts and avoids deformations.

- UV protection.
- It's resistant to weather conditions.
- It includes a special fastening system that attaches to the recycling bin.
- The lid has two openings.