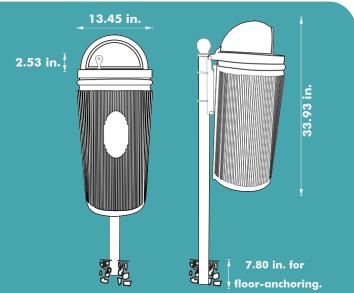

#### **MEASURES:**

Diameter: 13.45 in. Height: 33.93 in.

Volumes, dimensions, an other measures may vary by approximately 2%.