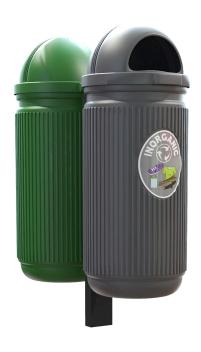

#### **DESCRIPTION**

The material of the **URBIS 55 Pole Mount Trash Can** is HDPE through a blow molding process which gathers higher resistance to impacts and avoids deformations.

- UV protection.
- Highly resistant to weather conditions.
- The opening of 4.68 in. prevents the deposit of larger trash bags.
- Detachable trash can
- An optional pole for floor-anchoring.
- It has an access key to take out the waste.

## **FUNCTIONALITY**

- The URBIS 55 POLE MOUNT TRASH CAN is ideal for the outdoors.
- It works for waste separation.
- Ideal for public roadways.
- Higher storage capacity.

## **CUSTOMIZATION**

According to your needs, it can be labeled with your logo or the caption of the type of material it contains.