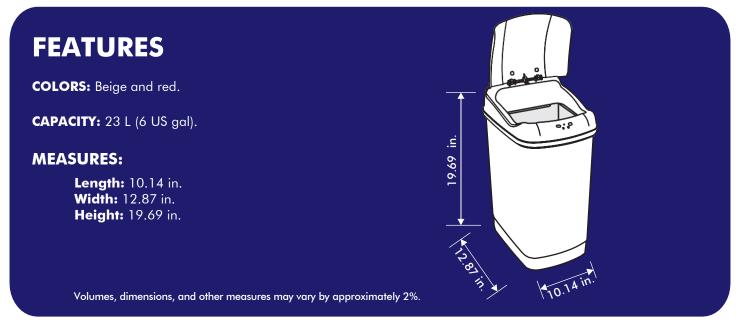

## **DESCRIPTION**

The material of the **RECYCLE 1 Smart Trash Can** is polyethylene with an ABS lid. It uses advanced sensor technology that allows you to pass a hand or wave within 30 inches from the sensor and the lid will automatically open and close.