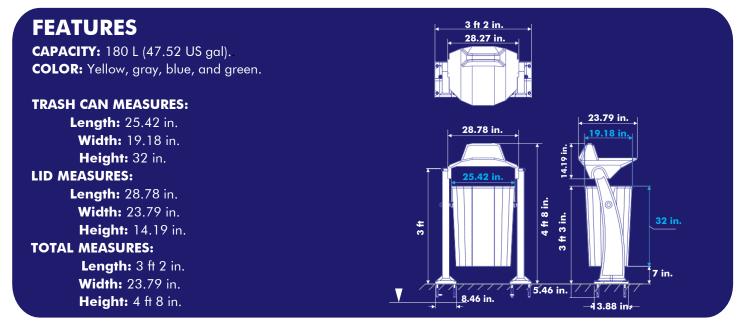

Volumes, dimensions, and other measures are nominal and may vary by approximately 2%.