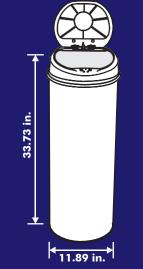

### **FEATURES**

**COLOR:** Natural.

**CAPACITY:** 50 L (13.20 US gal).

**MEASURES:** 

**Diameter:** 11.89 in. **Height:** 33.73 in.

Volumes, dimensions, and other measures may vary by approximately 2%.