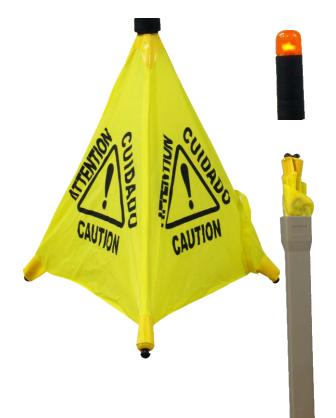

# **POP-UP SAFETY CONE**

#### **FEATURES**

- An accessory to place on the floor and avoid accidents.
- Made of polyester.
- Aluminum structure.
- A multi-lingual "Caution" safety cone. The symbol and the caption come in black.
- It's reinforced with canvas on its four sides.
- It includes a gray tube to store the **Pop-up Safety Cone**.
- Hang holes to put on the wall.
- Useful life of five years.

## **STROBE LIGHT**

- Attachable.
- One ultra-bright LED.
- It includes one D battery.

#### Volumes, dimensions, and other measures are nominal FEATURES and may vary by approximately 2% Aluminum and polyester \* Material: \* Measures: Length: 17.74 in. per side Height: 19.5 in. 1.17 lbs. \* Total weight: 0.71 lbs. \* Body weight: 9.50 \* Useful life: Five years \* Color: Yellow \* LED visibility distance: Approx. 546.8 yd CAUTION CAUTION \* Flashing LED sequence: Strobe light \* Duration: 8,640 h. (12 hours a day) 130 mAh D battery \* Batteries: 200 MW \* Power: