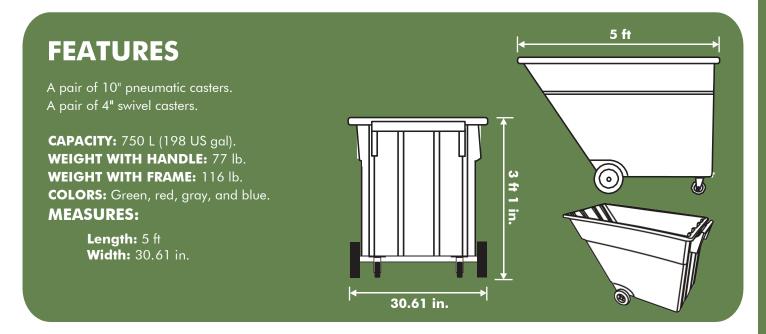

- UV protection.
- Highly resistant to weather conditions.
- It has the option of adding a polyethylene handle.
- Four casters for better transportation.
- The design makes it dump forward facilitating its discharge.
- It has the option of adding a metallic frame with double protection against rust and corrosion generated by rainwater and other weather conditions.
- Optional hinged lid made of medium-density polyethylene.